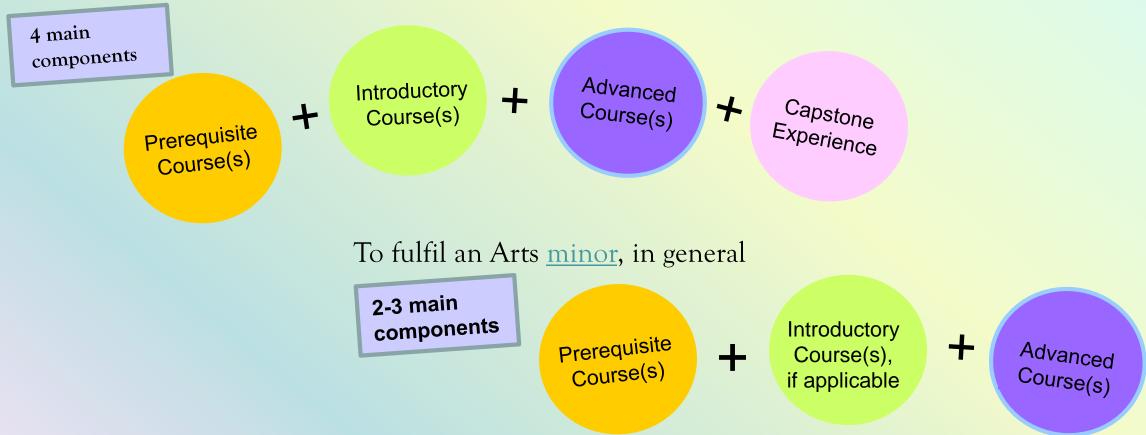

## Arts Major/Minor

To fulfil an Arts major, in general

For the specific requirements, please refer to the "Structure of Majors and Minors" section of Home > Current Students > Undergraduate > BA > Majors & Minors