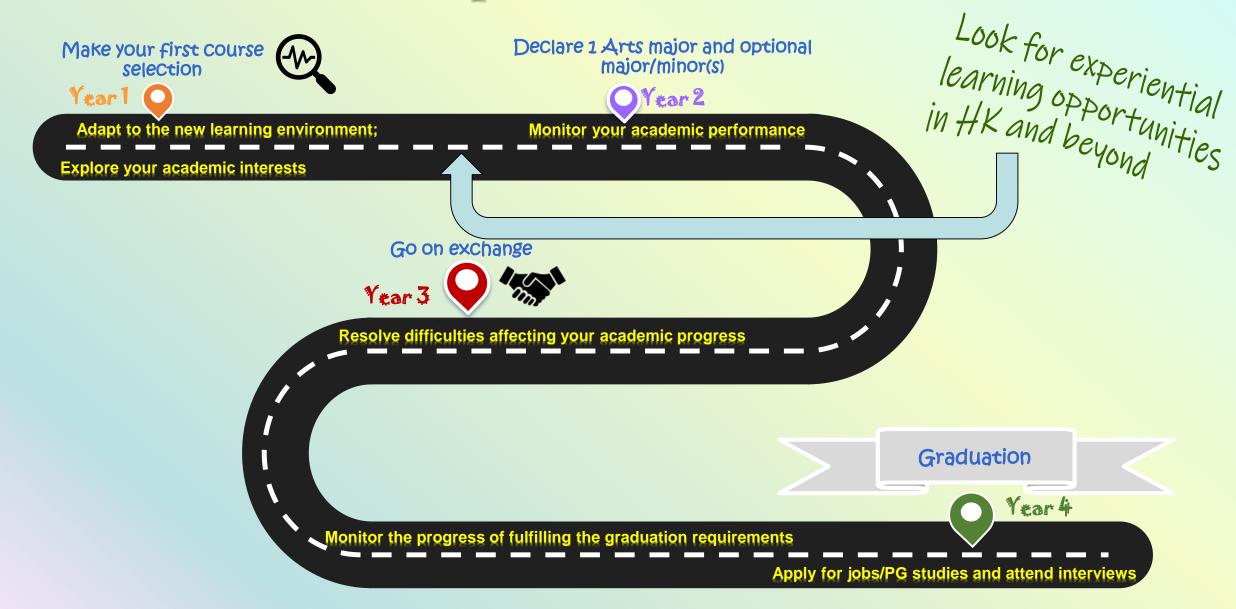

| ✓     |  |  |
| Japanese Studies                        | ✓     |       |  |  |
| Japanese Culture, Japanese Language     |       | 1 1   |  |  |
| Korean Studies                          | ✓     | ✓     |  |  |
| <u>Portuguese</u>                       |       | ✓     |  |  |
| <u>Spanish</u>                          | ✓     | ✓     |  |  |
| Swedish                                 |       | ✓     |  |  |
| <u>Thai</u>                             |       | ✓     |  |  |

\* with special enrollment condition on the prerequisite(s) of major/minor

## Arts Major/Minor

To fulfil an Arts major, in general



For the specific requirements, please refer to the "Structure of Majors and Minors" section of Home > Current Students > Undergraduate > BA > Majors & Minors

## Roadmap of BA Studies